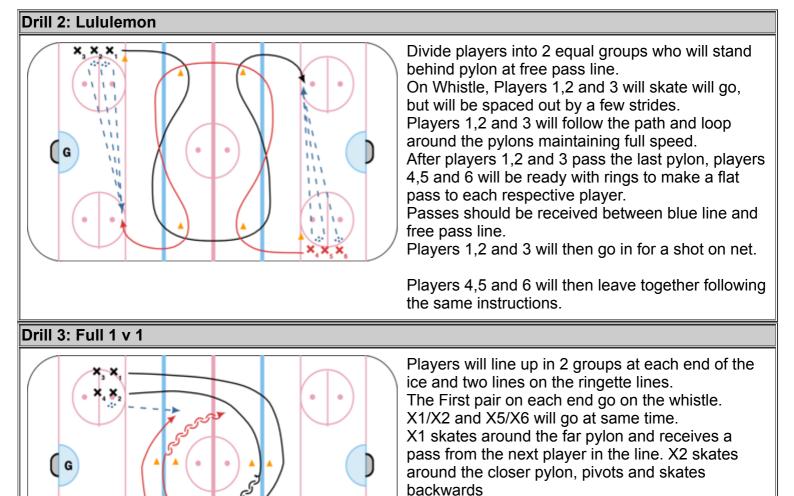

| Length | Start  | Drill Name                            | Category              | Notes                                                                                                                                                                                                                                                                                                                                        |
|--------|--------|---------------------------------------|-----------------------|----------------------------------------------------------------------------------------------------------------------------------------------------------------------------------------------------------------------------------------------------------------------------------------------------------------------------------------------|
| 2      | 8:30pm | Warm up Laps                          | Warmup                |                                                                                                                                                                                                                                                                                                                                              |
| 6      | 8:32pm | Double M Drill                        | Tryout<br>Assessments | Evaluator Focus:<br>- Maintain speed through entire<br>drill<br>- Skating Technique<br>- Pivots between Forwards /<br>Backward                                                                                                                                                                                                               |
| 6      | 8:38pm | 1 Way circles                         | Tryout<br>Assessments | Evaluator Focus:<br>- Maintain speed through entire<br>drill<br>- Demonstrates ability to cross<br>over on both edges.                                                                                                                                                                                                                       |
| 6      | 8:44pm | Static Ring Passing                   | Tryout<br>Assessments | Evaluator Focus:<br>- Stabbing Technique<br>- Ability to use forehand and<br>backhand passes.<br>- Passing speed / Accuracy<br>- Comfortable as passing<br>distance increases                                                                                                                                                                |
| 10     | 8:50pm | Drill 1: Tight Turns, Stops<br>Starts | Tryout<br>Assessments | Evaluator Focus:<br>- Coming to a complete stop<br>- Explosive speed coming out<br>of the stops.<br>- Top speed of the player<br>between the blue lines<br>- How do they receive a pass<br>at top speed<br>- The use of both edges on<br>tight turns.<br>- Do they maintain speed<br>coming out of the turn.<br>- Power and Accuracy of Shot |
| 10     | 9:00pm | Drill 2: Lululemon                    | Tryout<br>Assessments | Evaluator Focus:<br>- Maintain speed through entire<br>drill<br>- Head up and looking down<br>the ice when skating<br>- Calling for the ring<br>- Making a stab and getting<br>into shoot position.<br>- Power and Accuracy of Shot                                                                                                          |

| 10             | 9:10pm | Drill 3: Full 1 v 1                                                                                                                                                                                                                                                                     | Tryout<br>Assessments | Evaluator Focus:<br>- Maintain speed through entire<br>drill<br>- Call for Ring when receiving<br>Offense<br>- Must show creativity to beat<br>defender<br>- Demonstrate proper use of<br>Speed |  |
|----------------|--------|-----------------------------------------------------------------------------------------------------------------------------------------------------------------------------------------------------------------------------------------------------------------------------------------|-----------------------|-------------------------------------------------------------------------------------------------------------------------------------------------------------------------------------------------|--|
|                |        |                                                                                                                                                                                                                                                                                         |                       | Defence<br>- Proper gap control<br>- Staying Goal side middle<br>- Active stick                                                                                                                 |  |
| Warm up Laps   |        |                                                                                                                                                                                                                                                                                         |                       |                                                                                                                                                                                                 |  |
|                |        |                                                                                                                                                                                                                                                                                         | · · · ·               | or to practice start. Work on all<br>nd backward. should be skating                                                                                                                             |  |
| Double M Drill |        |                                                                                                                                                                                                                                                                                         |                       |                                                                                                                                                                                                 |  |
|                |        | Line up all players in the corner.<br>Player 1 will skate down the ice and loop around<br>far circle.<br>Then come back towards centre, continuing to<br>loop around the pylon,<br>Follow the path at full speed.<br>When finished, get back in line to continue the<br>next variation. |                       |                                                                                                                                                                                                 |  |

is defending

42

×

Key Points: Attackers: Maintain speed and agressive attack. Defenders: Gap Control and Goal Side

.

Positioning

This creates a 1 v 1 where X1 is attacking and X2