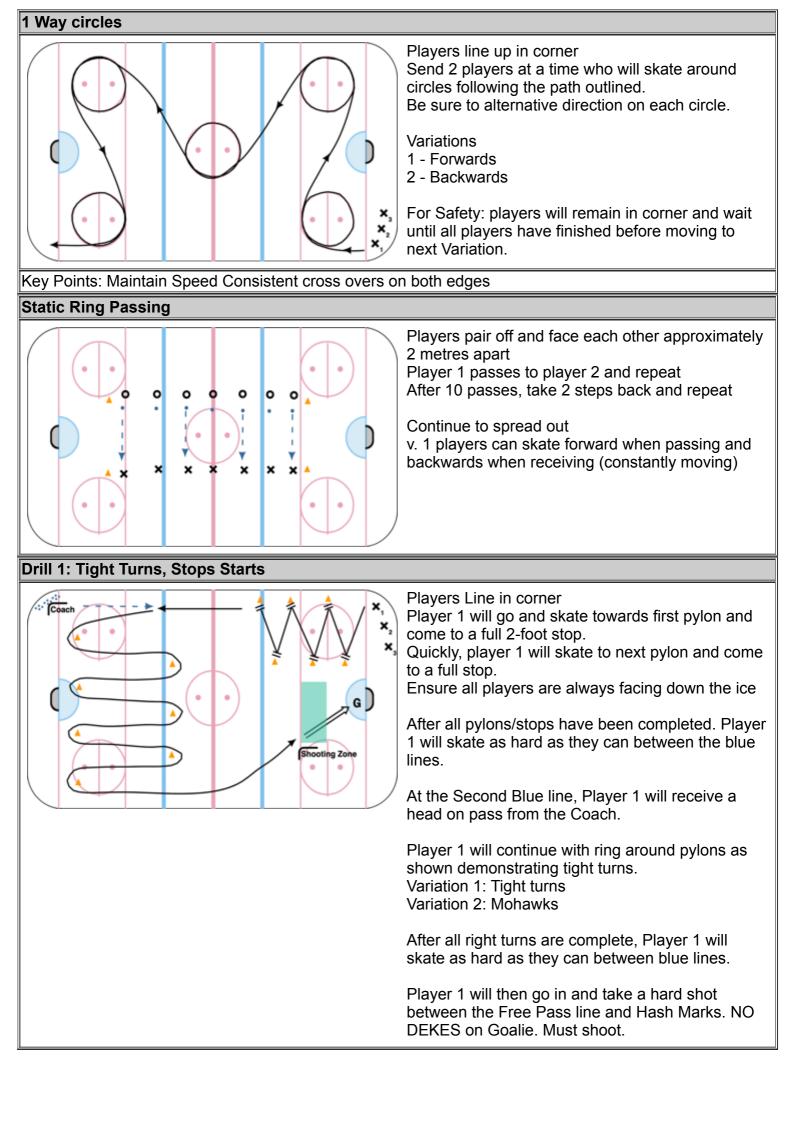

| Length | Start  | Drill Name                            | Category              | Notes                                                                                                                                                                                                                                                                                                                                        |
|--------|--------|---------------------------------------|-----------------------|----------------------------------------------------------------------------------------------------------------------------------------------------------------------------------------------------------------------------------------------------------------------------------------------------------------------------------------------|
| 2      | 8:30pm | Warm up Laps                          | Warmup                |                                                                                                                                                                                                                                                                                                                                              |
| 6      | 8:32pm | Double M Drill                        | Tryout<br>Assessments | Evaluator Focus:<br>- Maintain speed through entire<br>drill<br>- Skating Technique<br>- Pivots between Forwards /<br>Backward                                                                                                                                                                                                               |
| 6      | 8:38pm | 1 Way circles                         | Tryout<br>Assessments | Evaluator Focus:<br>- Maintain speed through entire<br>drill<br>- Demonstrates ability to cross<br>over on both edges.                                                                                                                                                                                                                       |
| 6      | 8:44pm | Static Ring Passing                   | Tryout<br>Assessments | Evaluator Focus:<br>- Stabbing Technique<br>- Ability to use forehand and<br>backhand passes.<br>- Passing speed / Accuracy<br>- Comfortable as passing<br>distance increases                                                                                                                                                                |
| 10     | 8:50pm | Drill 1: Tight Turns, Stops<br>Starts | Tryout<br>Assessments | Evaluator Focus:<br>- Coming to a complete stop<br>- Explosive speed coming out<br>of the stops.<br>- Top speed of the player<br>between the blue lines<br>- How do they receive a pass<br>at top speed<br>- The use of both edges on<br>tight turns.<br>- Do they maintain speed<br>coming out of the turn.<br>- Power and Accuracy of Shot |
| 10     | 9:00pm | Drill 2: Lululemon                    | Tryout<br>Assessments | Evaluator Focus:<br>- Maintain speed through entire<br>drill<br>- Head up and looking down<br>the ice when skating<br>- Calling for the ring<br>- Making a stab and getting<br>into shoot position.<br>- Power and Accuracy of Shot                                                                                                          |